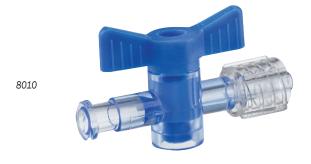

8010 00 102 One way stopcock, max pressure 1000 psi

8015 00 103 Three-way stopcock/two females/one male luer lock,

max pressure 1000 psi

4030 07

8015