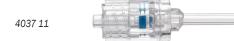

## **Connecting Tubes - High Pressure**

4037 11 100

Box of 25

**4030 07 050** 50 cm female – male luer lock, max pressure 710 psi

4037 11 025 25 cm female-rotating male luer lock,

co-extruded tubing,  $\max$  pressure 1000 psi

60 cm female-rotating male luer lock, 4037 11 060 co-extruded tubing, max pressure 1000 psi

100 cm female-rotating male luer lock, co-extruded tubing, max pressure 1000 psi

4037 11 120 120 cm female-rotating male luer lock, co-extruded tubing, max pressure 1000 psi