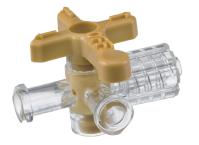

8010 00 102 One way stopcock, max pressure 1000 psi

8015 00 103 Three-way stopcock/two females/one male luer lock,

max pressure 1000 psi

4030 07

8015